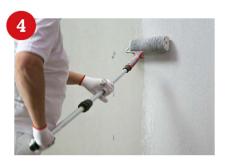

#### Working with the roller

The more the roller has absorbed from the material to be applied, the better the result will be. This ensures the special structure.

اaaA

Now you can plaster the wall. Simple and even. Also ideal for decorating.