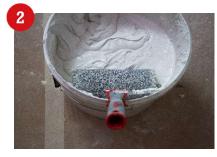

#### Preparation

Prepare the wall to be plastered. Our STRUCTURE STYLE can perfectly combined with our POLO extension poles.

Mix

Mix the processing mass evenly.