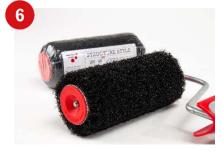

# STRUCTURE STYLE

23183 (18cm), 23233 (23cm), 23253 (25cm)

#### Preparation

Prepare the wall to be plastered. Our STRUCTURE STYLE can perfectly combined with our POLO extension poles.

Mix

Mix the processing mass evenly.