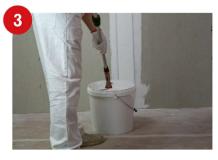

#### Working with the roller

The more the roller has absorbed from the material to be applied, the better the result will be. This ensures the special structure.

اaaA

Now you can plaster the wall. Simple and even. Also ideal for decorating.