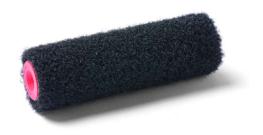

# STRUCTURE STYLE

23183 (18cm), 23233 (23cm), 23253 (25cm)

#### Working with the roller

The more the roller has absorbed from the material to be applied, the better the result will be. This ensures the special structure.

اaaA

Now you can plaster the wall. Simple and even. Also ideal for decorating.