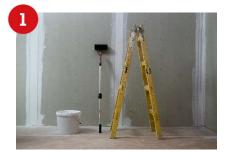

#### Preparation

Prepare the wall to be plastered. Our STRUCTURE STYLE can perfectly combined with our POLO extension poles.

Mix

Mix the processing mass evenly.